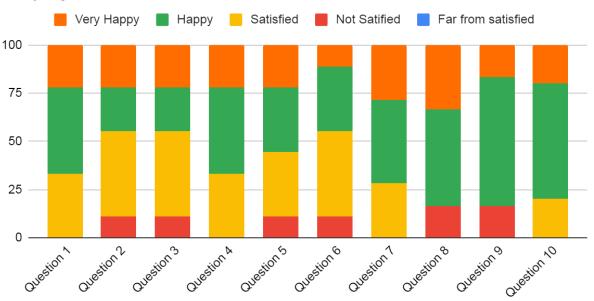

## Employer Feedback Analysis Report - Criteria 1.4. | 2020-21

- 1. Ability to contribute to the goal of the organization-100% satisfied
- 2. Planning and organization skills-88% satisfied
- 3. Communication skills and Soft Skills-88% satisfied
- 4. Obedience and relationship with Seniors-100% satisfied
- 5. Leadership, Team spirit and Initiative-88% satisfied
- 6. Relationship with peers / subordinates-88% satisfied
- 7. Willingness to learn new techniques, adopt new ideas etc.-100% satisfied
- 8. Ability to use workplace equipment-83% satisfied
- 9. Ability to solve workplace problems-83% satisfied
- 10. Innovativeness, creativity-100% satisfied
- 11. Involvement in social activities-100% satisfied
- 12. Simplicity and sense of belonging-100% satisfied
- 13. Respect for values in life-100% satisfied

## Employer Feedback 2020-2021

Percentage

PRINCIPAL
SANTHIGIRI COLLEGE OF COMPUTER SCIENCES

VAZHITHALA P. O., THODUPUZHA KERALA, PIN : 685 583